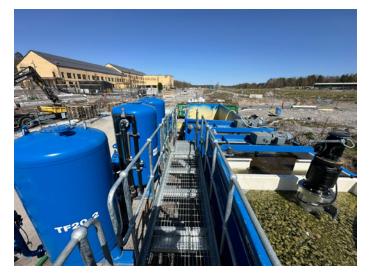

#### **PRE-TREATMENT**

We offer compact, modern and mobile units for pre-treatment. For removal of suspended solids we use mixer tanks with 1-3 mixing steps depending on flow velocity where treatment chemicals are added automatically and flow proportional. Sluwdge are then collected using lamella clarifiers equipped with sludge pump for easy sludge removal. We can also supply DAFF units for removal of organics or DWF – Dual Water Filtration Units – filter units performing automated bach wash cycles - for effective and low service and footprint particle removal.

#### POLISHING STEPS FOR REMOVAL OF FINE PARTICLES AND ORGANIC / NON ORGANIC CONTAMINANTS

Envytech offers many types of vessels able to carry your filter media of choice. For polishing of suspended fines we work with filter sands and active glass media, and for contaminant removal, all type of active carbon filters, anion exchange resins or other filter medium.