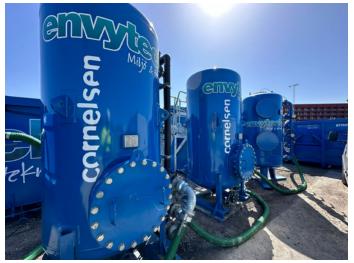

#### POLISHING STEPS FOR REMOVAL OF FINE PARTICLES AND ORGANIC / NON ORGANIC CONTAMINANTS

Envytech offers many types of vessels able to carry your filter media of choice. For polishing of suspended fines we work with filter sands and active glass media, and for contaminant removal, all type of active carbon filters, anion exchange resins or other filter medium.