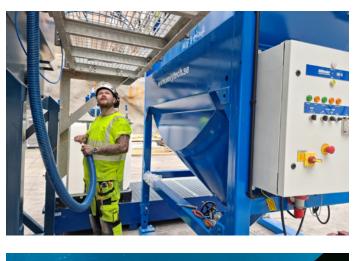

#### **PRE-TREATMENT**

We offer compact, modern and mobile units for pre-treatment. For removal of suspended solids we use mixer tanks with 1-3 mixing steps depending on flow velocity where treatment chemicals are added automatically and flow proportional. Sluwdge are then collected using lamella clarifiers equipped with sludge pump for easy sludge removal. We can also supply DAFF units for removal of organics or DWF – Dual Water Filtration Units – filter units performing automated bach wash cycles - for effective and low service and footprint particle removal.