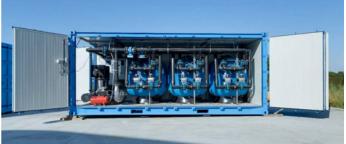

#### POLISHING STEPS FOR REMOVAL OF FINE PARTICLES AND ORGANIC / NON ORGANIC CONTAMINANTS

Envytech offers many types of vessels able to carry your filter media of choice. For polishing of suspended fines we work with filter sands and active glass media, and for contaminant removal, all type of active carbon filters, anion exchange resins or other filter medium.