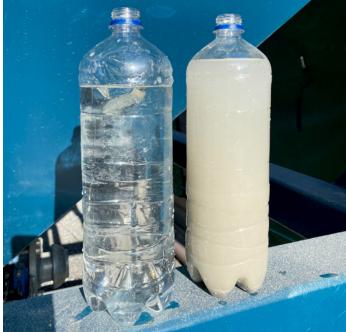

#### **PRE-TREATMENT**

We offer compact, modern and mobile units for pre-treatment. For removal of suspended solids we use mixer tanks with 1-3 mixing steps depending on flow velocity where treatment chemicals are added automatically and flow proportional. Sluwdge are then collected using lamella clarifiers equipped with sludge pump for easy sludge removal. We can also supply DAFF units for removal of organics or DWF – Dual Water Filtration Units – filter units performing automated bach wash cycles - for effective and low service and footprint particle removal.

#### POLISHING STEPS FOR REMOVAL OF FINE PARTICLES AND ORGANIC / NON ORGANIC CONTAMINANTS

Envytech offers many types of vessels able to carry your filter media of choice. For polishing of suspended fines we work with filter sands and active glass media, and for contaminant removal, all type of active carbon filters, anion exchange resins or other filter medium.