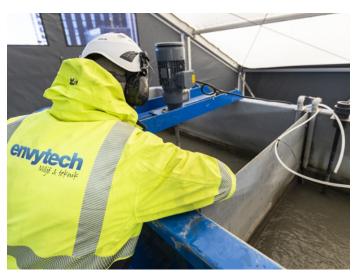

#### **PRE-TREATMENT**

We offer compact, modern and mobile units for pre-treatment. For removal of suspended solids we use mixer tanks with 1-3 mixing steps depending on flow velocity where treatment chemicals are added automatically and flow proportional. Sluwdge are then collected using lamella clarifiers equipped with sludge pump for easy sludge removal. We can also supply DAFF units for removal of organics or DWF – Dual Water Filtration Units – filter units performing automated bach wash cycles - for effective and low service and footprint particle removal.