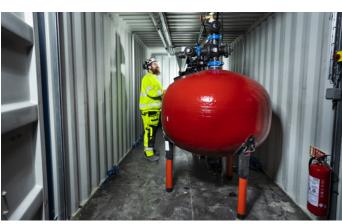

#### **PRE-TREATMENT**

We offer compact, modern and mobile units for pre-treatment. For removal of suspended solids we use mixer tanks with 1-3 mixing steps depending on flow velocity where treatment chemicals are added automatically and flow proportional. Sluwdge are then collected using lamella clarifiers equipped with sludge pump for easy sludge removal. We can also supply DAFF units for removal of organics or DWF – Dual Water Filtration Units – filter units performing automated bach wash cycles - for effective and low service and footprint particle removal.