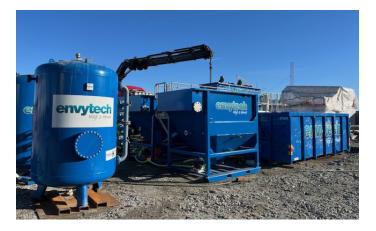

#### **PRE-TREATMENT**

We offer compact, modern and mobile units for pre-treatment. For removal of suspended solids we use mixer tanks with 1-3 mixing steps depending on flow velocity where treatment chemicals are added automatically and flow proportional. Sluwdge are then collected using lamella clarifiers equipped with sludge pump for easy sludge removal. We can also supply DAFF units for removal of organics or DWF – Dual Water Filtration Units – filter units performing automated bach wash cycles - for effective and low service and footprint particle removal.